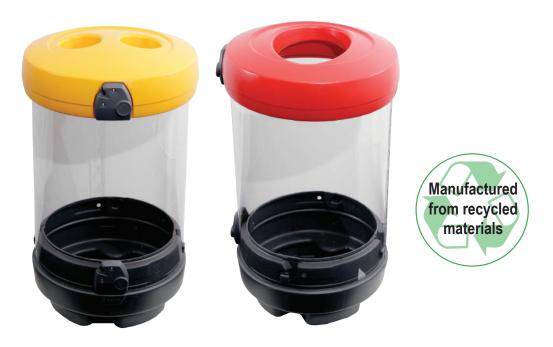

## **Nexus® C-Thru**

This large capacity recycling unit provides a stylish solution to enhance efficiency in any environment. Colour-coded apertures and clear graphics make the units easily identifiable and assist in preventing cross contamination of different waste streams.

## **SELECT FROM YOUR APERTURE**

Cans & bottles apertures

**Oval shaped waste apertures** 

**Keyed locking mechanism** 

**Cans & bottles waste apertures**