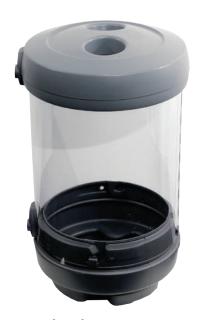

## **Nexus® C-Thru**

This large capacity recycling unit provides a stylish solution to enhance efficiency in any environment. Colour-coded apertures and clear graphics make the units easily identifiable and assist in preventing cross contamination of different waste streams.

## **SELECT FROM YOUR APERTURE**

Cans & bottles apertures