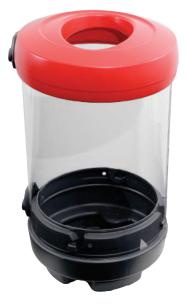

## **Nexus® C-Thru**

This large capacity recycling unit provides a stylish solution to enhance efficiency in any environment. Colour-coded apertures and clear graphics make the units easily identifiable and assist in preventing cross contamination of different waste streams.

**Oval shaped waste apertures** 

**Keyed locking mechanism** 

**Cans & bottles waste apertures**