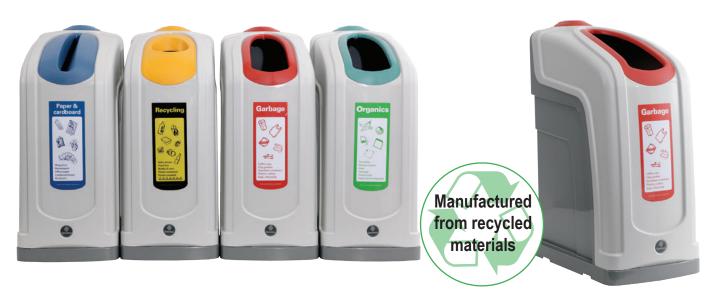

# Nexus® 50 Recycling Bin

The Nexus 50 is a sleek, contemporary range of recycling bins that will complement the aesthetics of any office. Colour-coded apertures and clear graphics make the units easily identifiable and assist in preventing cross contamination of different waste streams.

### **SELECT FROM STANDARD GRAPHIC OPTIONS**

# OPTIONAL EXTRAS - STANDARD GRAPHIC OPTIONS FOR SIGN KITS

Post-mounted signs attach to the Nexus 50 to further promote your recycling message. These sign kits help create clearly identifiable recycling points in any location, and also provide an easy and effective way to personalise the product.