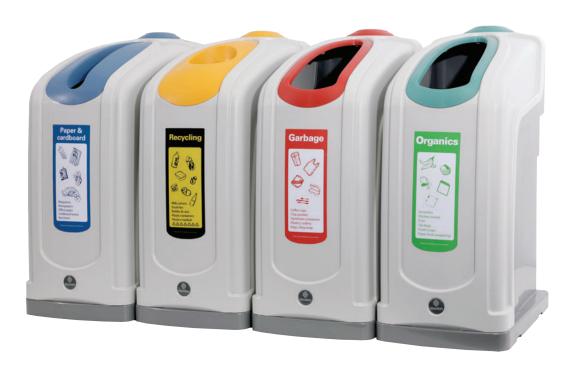

# Nexus® 50 Recycling Bin

The Nexus 50 is a sleek, contemporary range of recycling bins that will complement the aesthetics of any office. Colour-coded apertures and clear graphics make the units easily identifiable and assist in preventing cross contamination of different waste streams.

# **SELECT FROM YOUR CHOICE OF COLOUR AND APERTURE**

**Paper Apertures** 

Cans & Bottles
Apertures

**Open Top Apertures** 

Optional flip top lid available

# **APERTURE OPTIONS**

Open Top Red, Yellow, Green & Blue
Cans & Bottles Yellow & Red
Paper Blue
Lid Option Grey aperture and lid

### **BODY OPTIONS**

• Light Grey (as pictured)