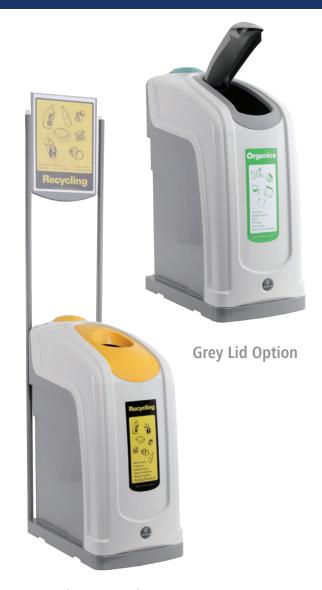

# OPTIONAL EXTRAS - STANDARD GRAPHIC OPTIONS FOR SIGN KITS

Post-mounted signs attach to the Nexus 50 to further promote your recycling message. These sign kits help create clearly identifiable recycling points in any location, and also provide an easy and effective way to personalise the product.

# **APERTURE OPTIONS**

Open Top Red, Yellow, Green & Blue
Cans & Bottles Yellow & Red
Paper Blue
Lid Option Grey aperture and lid