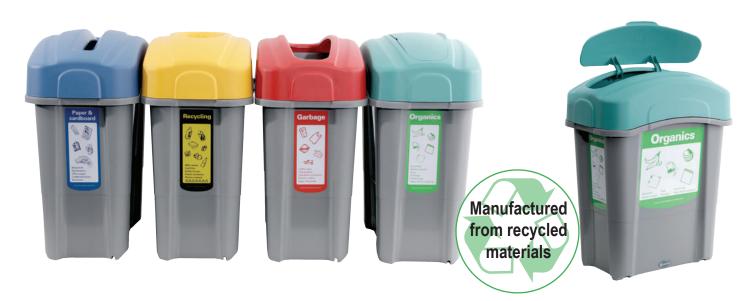

## ECO Nexus® 60 Recycling Bins

Compact, economically priced and made from 73% recycled plastic, the ECO NEXUS 60 office recycling bins are the ideal solution for low-budget full-office recycling programs. Colour-coded apertures and clear graphics make the units easily identifiable and assist in preventing cross contamination of different waste streams.

## **RECYCLING CONTENT**

• Made from 73% recycled content