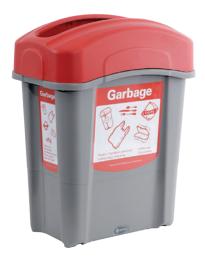

## ECO Nexus® 60 Recycling Bins

Compact, economically priced and made from 73% recycled plastic, the ECO NEXUS 60 office recycling bins are the ideal solution for low-budget full-office recycling programs. Colour-coded apertures and clear graphics make the units easily identifiable and assist in preventing cross contamination of different waste streams.

## **BODY OPTIONS**

- Grey (as pictured)
- The product can be orientated short or long edge to the front.