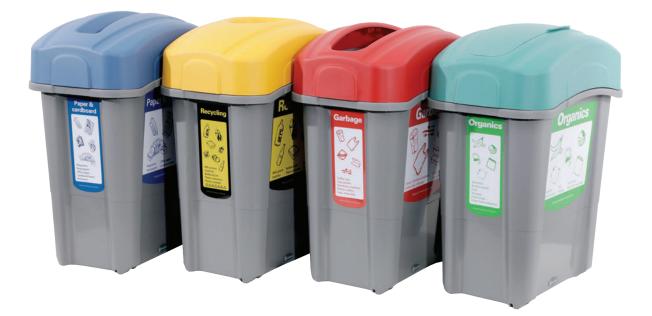

## ECO Nexus® 60 Recycling Bins

Compact, economically priced and made from 73% recycled plastic, the ECO NEXUS 60 office recycling bins are the ideal solution for low-budget full-office recycling programs. Colour-coded apertures and clear graphics make the units easily identifiable and assist in preventing cross contamination of different waste streams.

## SELECT FROM YOUR CHOICE OF COLOUR AND APERTURE