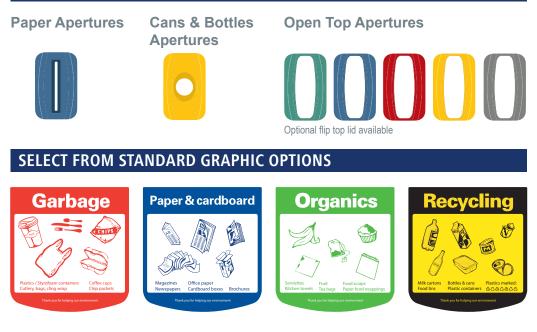

## SELECT FROM YOUR CHOICE OF COLOUR AND APERTURE

### **OPTIONAL EXTRAS - STANDARD GRAPHIC OPTIONS FOR SIGN KITS**

Post-mounted signs attach to the ECO Nexus 60 to further promote your recycling message. These sign kits help create clearly identifiable recycling points in any location, and also provide an easy and effective way to personalise the product.