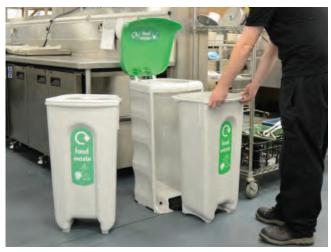

# Nexus® Shuttle Food Waste Recycling Bin

### **DESIGN FEATURES**

- Allows for different methods of collecting food waste.
- · Quick and easy to empty.
- Manufactured from Durapol® material.
- Smooth contours ensure there are no dirt traps and allow for easy cleaning and disinfecting.
- Lid overlaps the bin body to help contain any odours from within the bin.
- · Anti-slip rubber feet.
- Lid override mechanism allows the lid to be propped open during busy shifts.