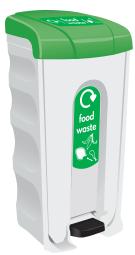

# Nexus® Shuttle Food Waste Recycling Bin

## STICKER OPTIONS

Standard top lid graphic\*

Other stickers are available on request.

Standard inside lid graphic\*

Other stickers are available on request.

Standard front graphic\*

Bin body, aperture and lid: Durapol®