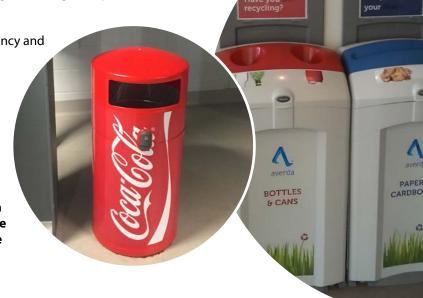

**Litter and Recycling Bins and Bin Housings -** Branding, corporate colour schemes, scenes and themes, 'You are Here' maps, visitor information, campaign messaging and changeable poster kits.

**Seating -** Plaques, crests and logos.

**Marine Safety Equipment -** Local emergency and identification details, branding.

**Bollards** - Branding, colour co-ordination, cycle and pedestrian route markers, plaques.

**Gateway -** Branding and signage graphics.