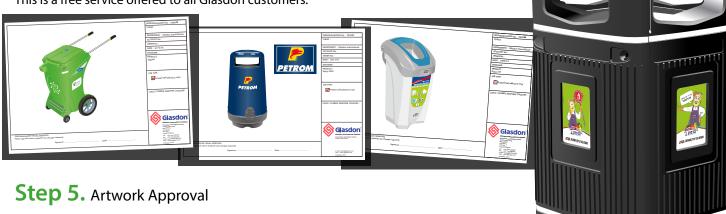

## **Step 4.** Free Visualisation Service

Your sales representative will then liaise with our in-house graphics team to prepare a visual of the product with your chosen personalisation.

This is a free service offered to all Glasdon customers.

We are committed to making sure the end result is exactly right for you. So when you are completely happy with the visual and have agreed any of the additional production costs, we will finalise and deliver your personalised order.